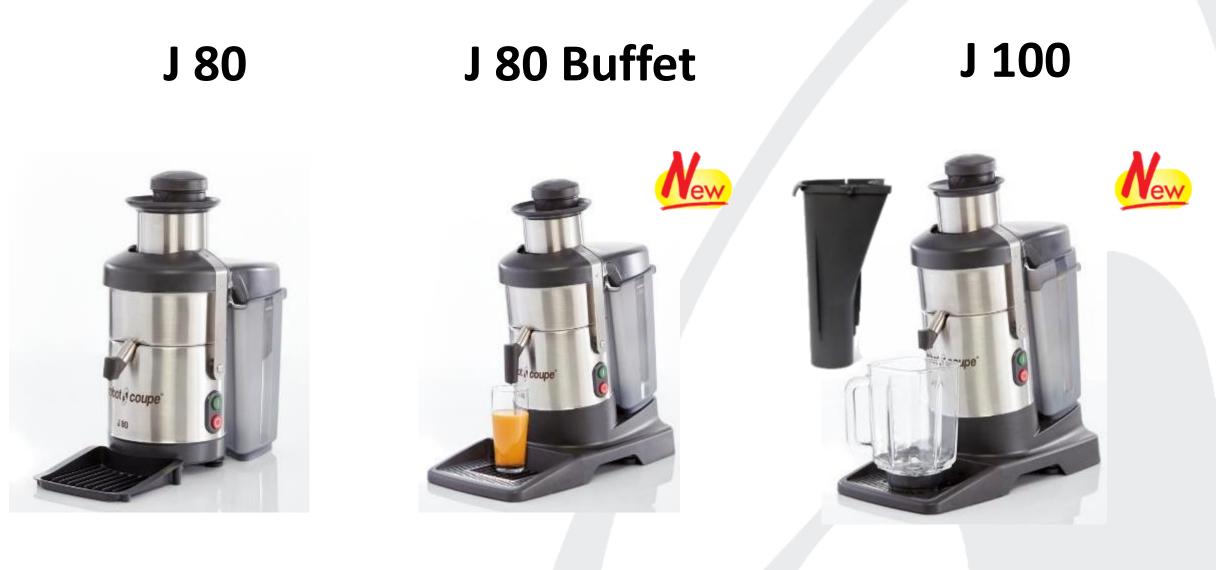

# 2020 RANGE

- 700 W
- 6.5L pulp container

• 700 W

- 6.5L pulp container
- New base and drip tray

New

• 1 000 W: Heavy duty

- 7.2L pulp container
- Continuous Ejection chute

J 100

• New base and drip tray

• Heavy duty grating disc