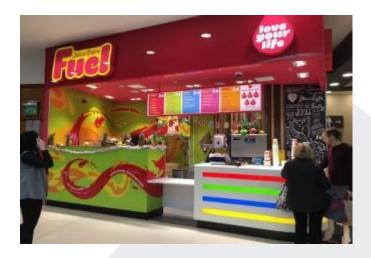

# JUICE EXTRACTORS

#### AN INCREASING NUMBER OF TARGETS ...



#### ... WITH DIFFERENT USES

#### SERVICE BY DEMAND





#### **SELF-SERVICE**





#### **INTENSIVE USE**





## **2019 RANGE**



# Solution ?

### **NEW BASE!**





# Fully integrated into the base :

- Increases stability
- Sturdier look

### **NEW BASE**



**Inclined machine** for an optimal juice evacuation :

- Less juice in the drip tray
- Less dripping
- Less juices mix in the bowl

## **NEW DRIP TRAY**







Large capacity (x2):

- Clean working surface

Stainless steel grid : - Keep the « splashing area » clean

Attached into the base : - Does not get lost

Removable : - Easy cleaning

#### **NEW SPOUT**

#### **Specifically designed for <u>Self-Service</u> :**

- Close to the glass
- Reduces splashing



#### **NEW SPOUT**



#### **Cross shaped design :**

- Guides better fluid into the glass
- No splashing around the glass



# 2020 RANGE



- 700 W
- 6.5L pulp container





•