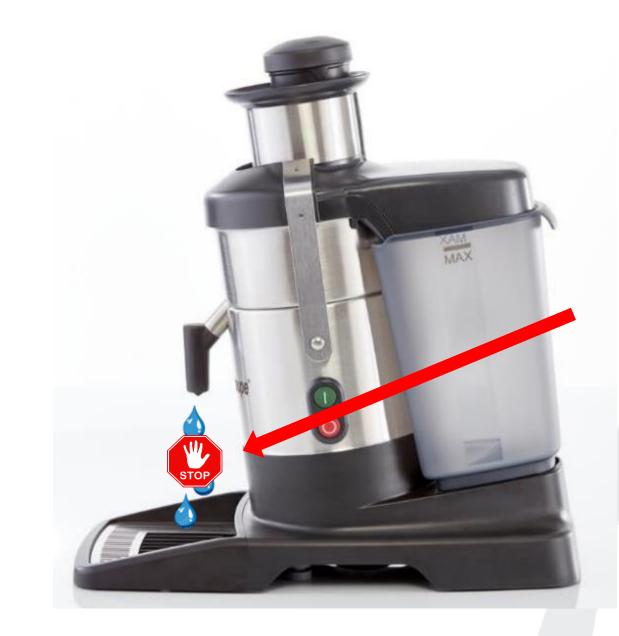

### **NEW BASE**

**Inclined machine** for an optimal juice evacuation :

- Less juice in the drip tray
- Less dripping
- Less juices mix in the bowl

## **NEW DRIP TRAY**

Large capacity (x2):

- Clean working surface

Stainless steel grid : - Keep the « splashing area » clean

Attached into the base : - Does not get lost

Removable : - Easy cleaning