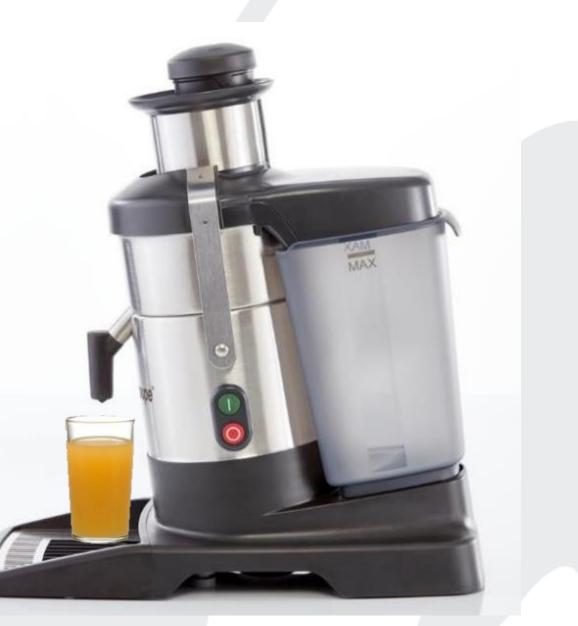

# Solution ?

### **NEW BASE!**

# Fully integrated into the base :

- Increases stability
- Sturdier look

### **NEW BASE**

**Inclined machine** for an optimal juice evacuation :

- Less juice in the drip tray
- Less dripping
- Less juices mix in the bowl

## **NEW DRIP TRAY**

Large capacity (x2):

- Clean working surface

Stainless steel grid : - Keep the « splashing area » clean

Attached into the base : - Does not get lost

Removable : - Easy cleaning

#### **NEW SPOUT**

#### **Specifically designed for <u>Self-Service</u> :**

- Close to the glass
- Reduces splashing

#### **Cross shaped design :**

- Guides better fluid into the glass
- No splashing around the glass