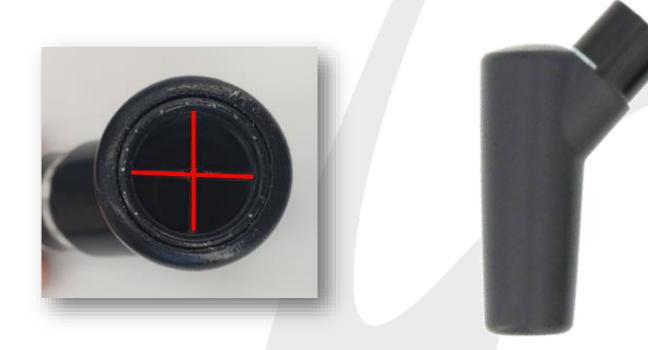

#### **NEW SPOUT**

#### **Cross shaped design :**

- Guides better fluid into the glass
- No splashing around the glass