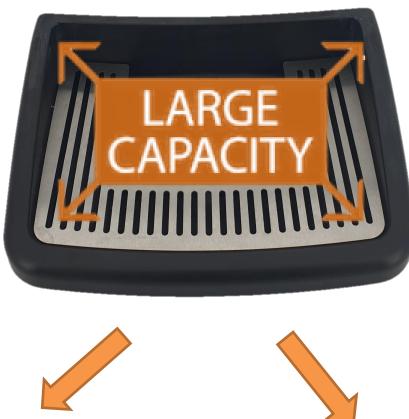

## **NEW DRIP TRAY**

Large capacity (x2):

- Clean working surface

Stainless steel grid : - Keep the « splashing area » clean

Attached into the base : - Does not get lost

Removable : - Easy cleaning